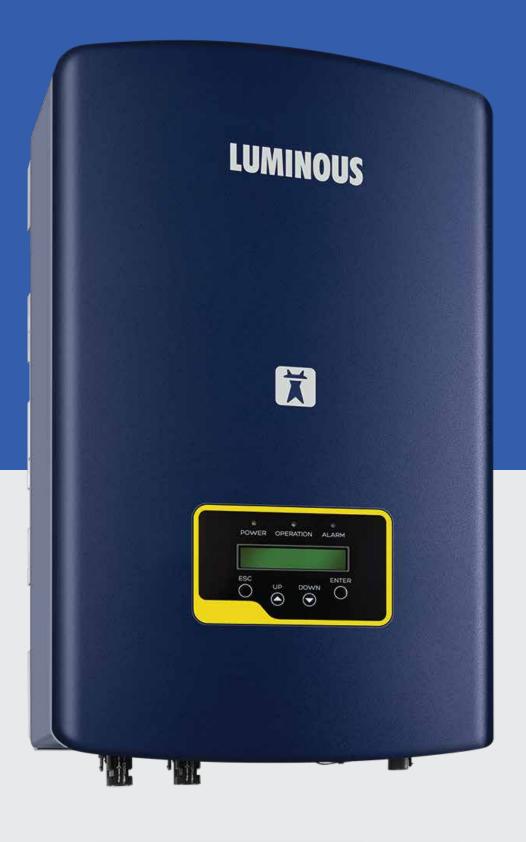

Chalo India Bijli Banao



PRODUCT CATALOGUE 2021

. . . . . . . . . . . . . . . . . .

. . . . . . . . . . . . .

## Solar PV Panels

Designed For High Performance







Range - 40Wp to 380Wp











## Grid Tie Inverters

Safe And Efficient







#### Range - 1KW to 80KW











## Microinverter

Plug And Play

# 12 YEARS WARRANTY



#### Range - 1.5KW











# Power Conditioning Unit

**High Capacity And Control** 







#### Range - 1.25KVA to 12.5KVA









LUMINOUS

## Solarverter Pro PCU

**Superior Performance** 







#### Range - 2KVA to 6KVA











# Hybrid Inverter

Best Of 2 Worlds





#### Range - 3.75KVA to 5KVA











## Cruze Combo

Solar Solutions With Tough Build



#### Range - 2KVA to 3.5KVA











## iCruze Combo

Solar Solutions With Tough Build



1 & 2 YEARS\*
WARRANTY

Range - 2.8KVA to 9.5KVA











LUMINOUS

## Solar Inverters

For Savings And Backup







NXG+ 750, NXG+ 1100, NXG+ 1400, NXG+ 1600











LUMINOUS

## Shine Retrofit

Smart Upgrade To Solar





Range - 2