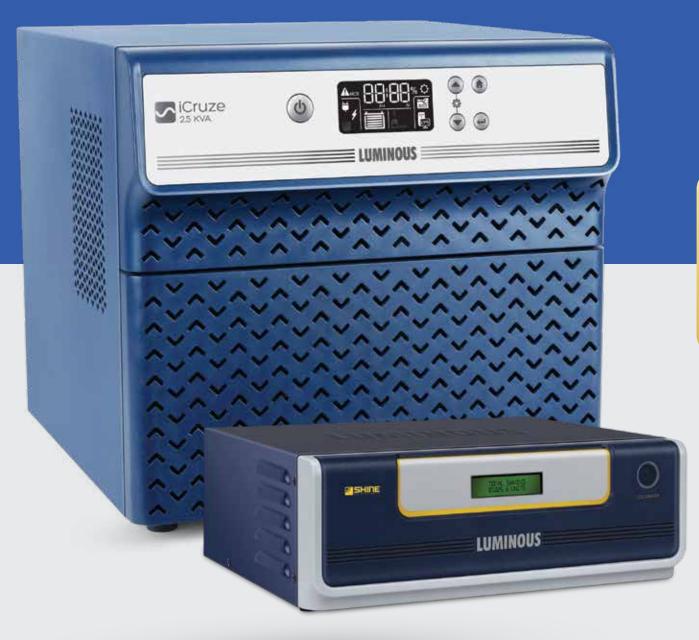

## iCruze Combo

Solar Solutions With Tough Build

1 & 2 YEARS\*
WARRANTY

Range - 2.8KVA to 9.5KVA

LUMINOUS