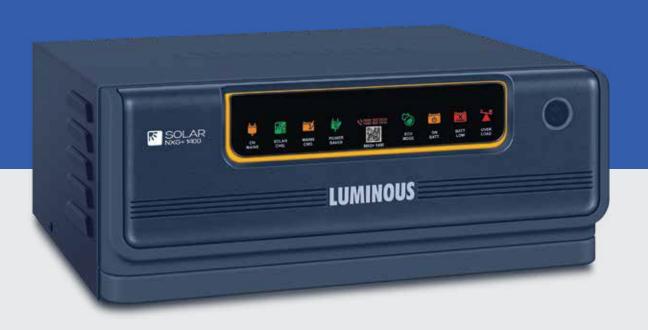

## Solar Inverters

For Savings And Backup

NXG+ 750, NXG+ 1100, NXG+ 1400, NXG+ 1600

LUMINOUS