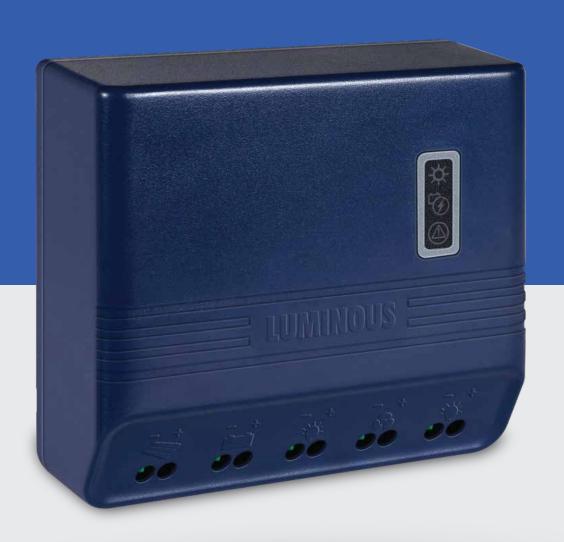

## Shine Retrofit

Smart Upgrade To Solar

Range - 20A/12V to 50A/120V

## Charge Controller

Easy Upgrade To Solar

Range - 6A/12V to 20A/24V