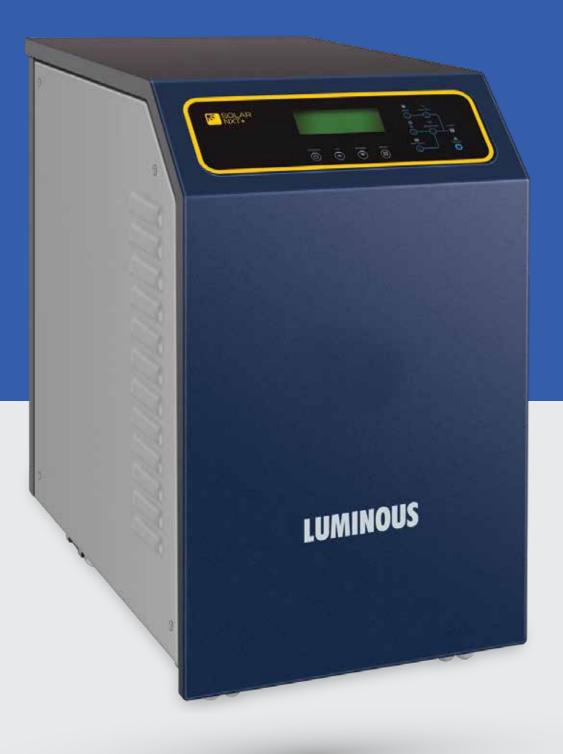

# Power Conditioning Unit

**High Capacity And Control** 

#### Range - 1.25KVA to 12.5KVA

LUMINOUS